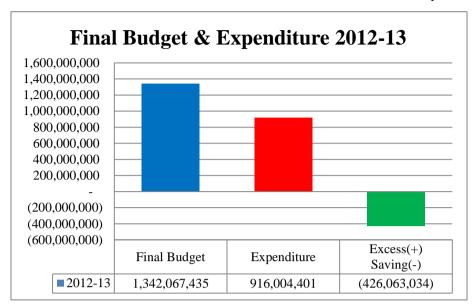

## 1.1.1 Comments on Budget and Accounts (Variance Analysis)

The detail of budget and expenditure is given below in tabulated form:

(Amount in Rupees)

|             |               |             | Excess (+)/  | (%)    |
|-------------|---------------|-------------|--------------|--------|
| 2012-13     | Budget        | Expenditure | Saving (-)   | Saving |
| Salary      | 418,167,777   | 315,648,643 | -102,519,134 | -25%   |
| Non-salary  | 251,938,987   | 182,336,426 | -69,602,561  | -28%   |
| Development | 671,960,671   | 418,019,332 | -253,941,339 | -38%   |
| Revenue     | 190,105,208   | -           | -            | -      |
| Total       | 1,532,172,643 | 916,004,401 | -426,063,034 | -32%   |

(Amount in rupees)

Details of budget allocations, expenditures and savings of eachTMA in District Khanewal are at Annex-B.

As per Budget Books for the Financial Year2012-13 of TMAs inDistrict Khanewal, the original and final budgetswere of Rs1342.067 million.Total expenditures incurred by these TMAsduring Financial Year2012-13were Rs916.004 million. There was a saving of Rs426.063million for which reasons were not provided by the PAO, Tehsil Nazims and management of TMAs.

The comparative analysis of the budget and expenditure of current Financial Year is depicted as under: