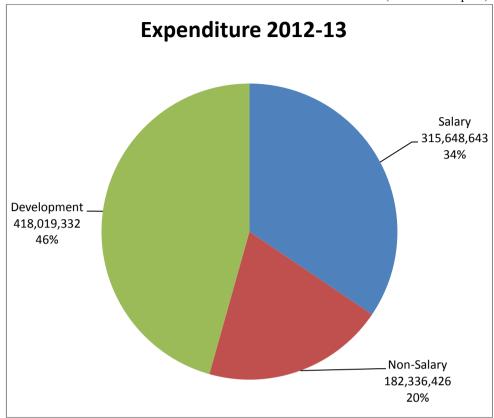

## 1.1.1 Comments on Budget and Accounts (Variance Analysis)

The detail of budget and expenditure is given below in tabulated form:

(Amount in Rupees)

|             |               |             | Excess (+)/  | (%)    |
|-------------|---------------|-------------|--------------|--------|
| 2012-13     | Budget        | Expenditure | Saving (-)   | Saving |
| Salary      | 418,167,777   | 315,648,643 | -102,519,134 | -25%   |
| Non-salary  | 251,938,987   | 182,336,426 | -69,602,561  | -28%   |
| Development | 671,960,671   | 418,019,332 | -253,941,339 | -38%   |
| Revenue     | 190,105,208   | -           | -            | -      |
| Total       | 1,532,172,643 | 916,004,401 | -426,063,034 | -32%   |

(Amount in rupees)

Details of budget allocations, expenditures and savings of eachTMA in District Khanewal are at Annex-B.

As per Budget Books for the Financial Year2012-13 of TMAs inDistrict Khanewal, the original and final budgetswere of Rs1342.067 million.Total expenditures incurred by these TMAsduring Financial Year2012-13were Rs916.004 million. There was a saving of Rs426.063million for which reasons were not provided by the PAO, Tehsil Nazims and management of TMAs.